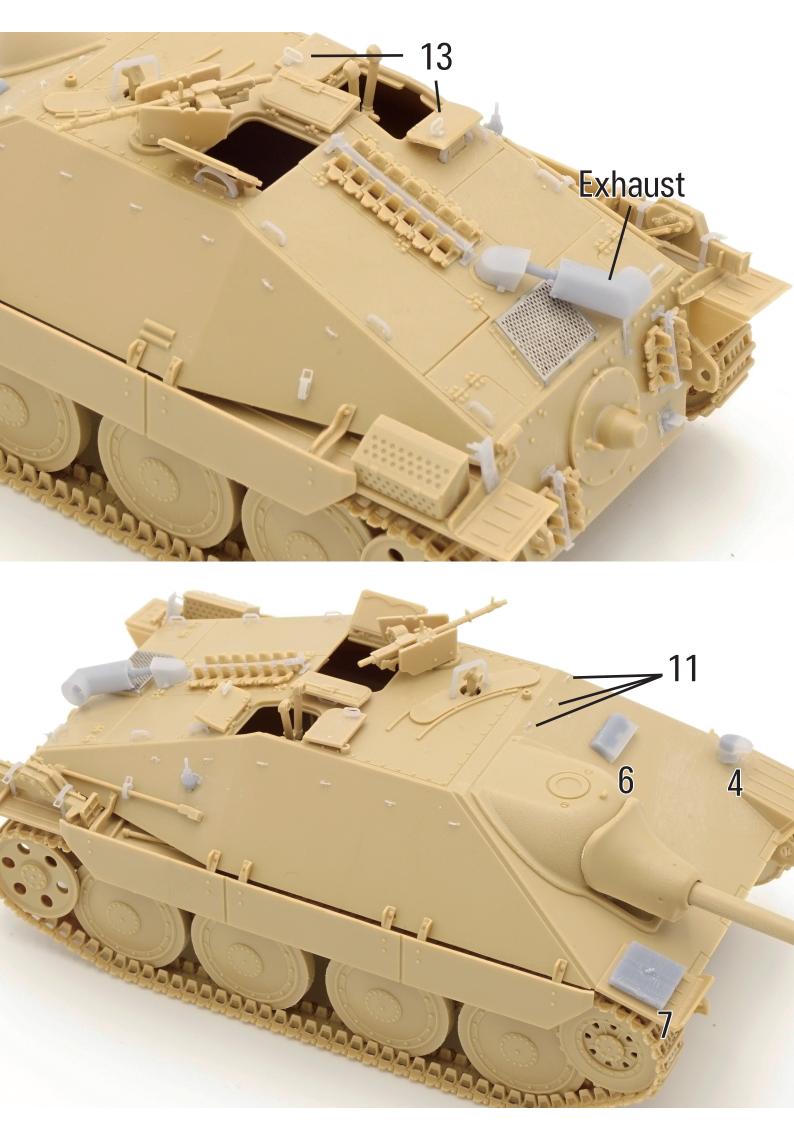

Most of the parts can also be used in Early and Mid of Hetzer

Exhaust and Bracket parts are included in this set