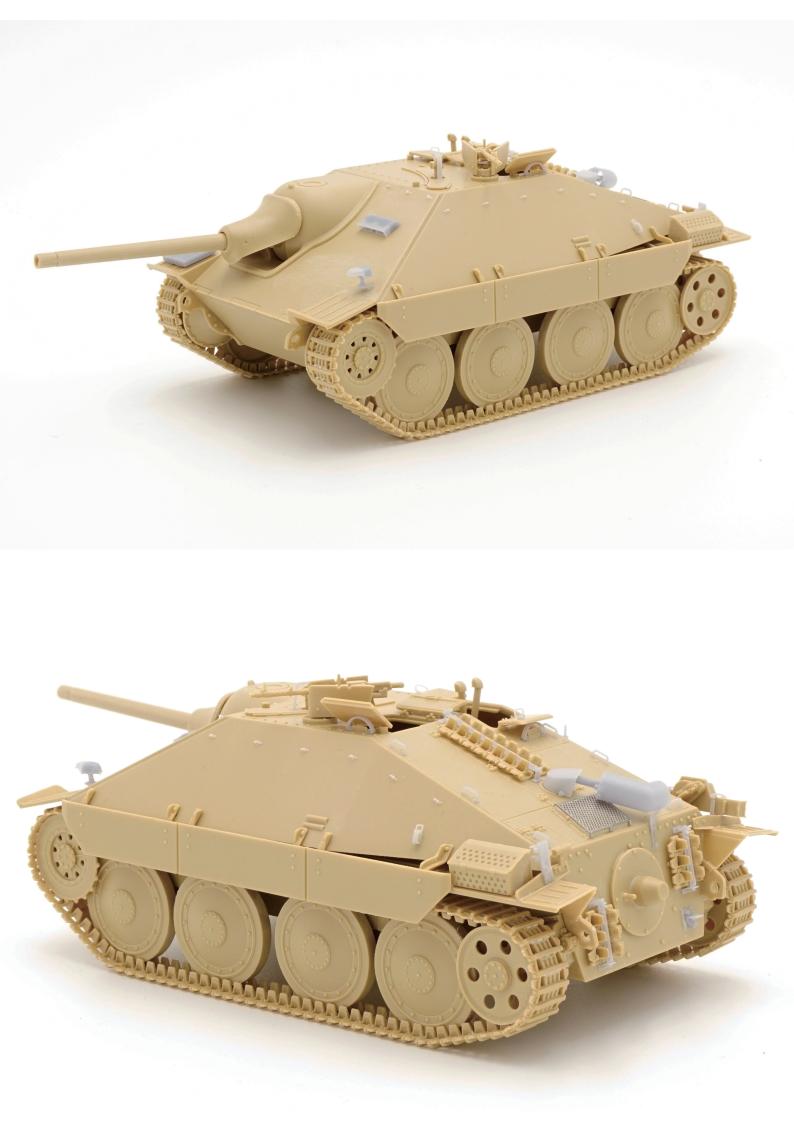

Most of the parts can also be used in Early and Mid of Hetzer

Exhaust and Bracket parts are included in this set