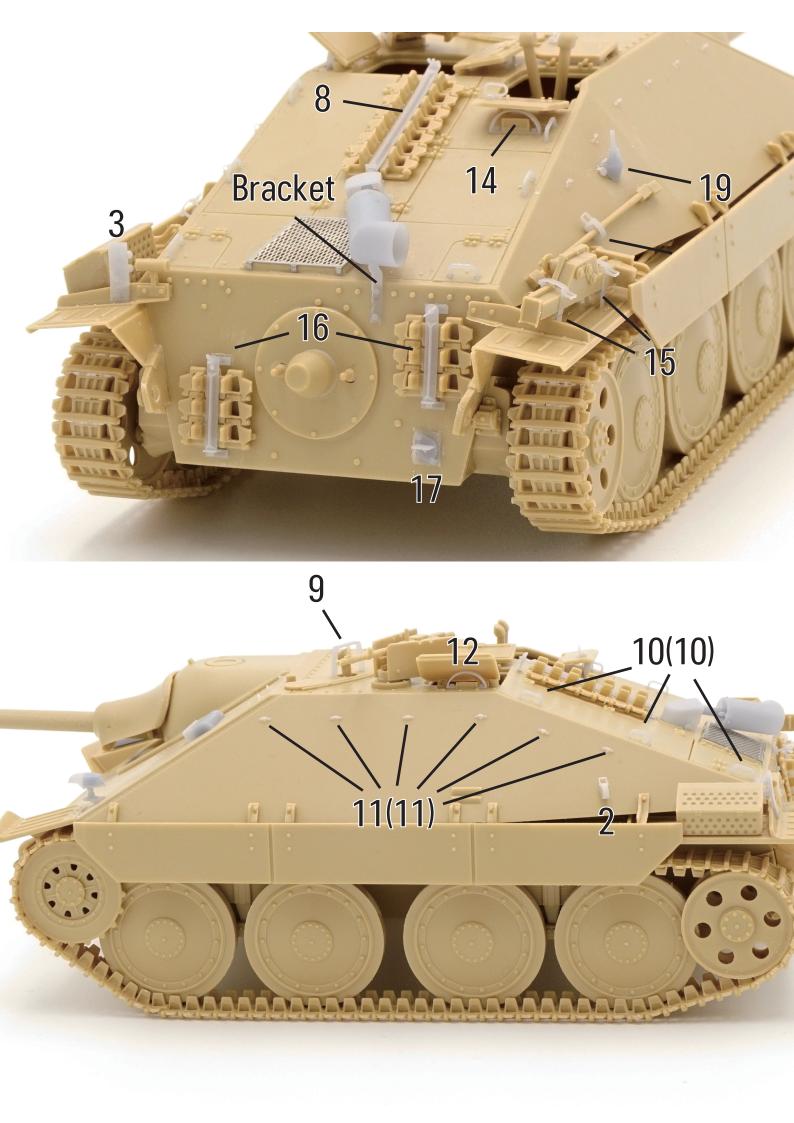

Most of the parts can also be used in Early and Mid of Hetzer

Exhaust and Bracket parts are included in this set