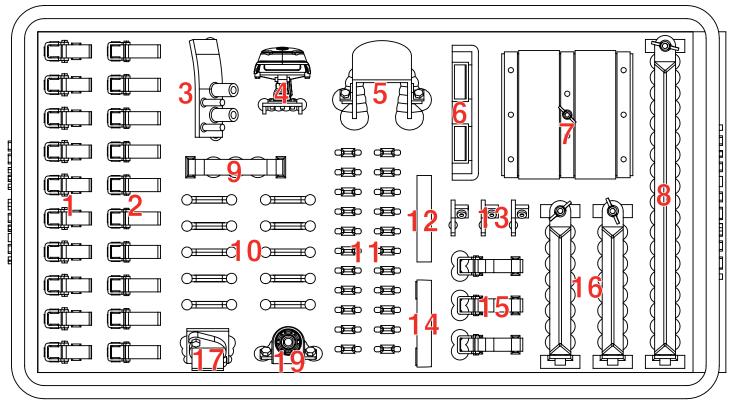

## **BSK Model 3D Printed Detail Set**

1. This product is a high-quality detail up set printed with a 3D printer.

2. This product is printed with a very flexible material.

3. This product has a significantly lower risk of breakage and can be cut very easily with a knife.

4. This product has very small parts. When you cut the parts, be careful not to fly them off.

5. Use Super Glue when bonding parts on the kit.

6. When applying a 3D printed part to a part of the kit, cut and open the 3D printed part for fitting if a part of kit is too large to fit. The 3D printed parts are more flexible than you imagine.

7. This product can be applied to a variety of kits. Please assemble it with reference to photos or parts of the model kit being manufactured.

8. This product consists of only 3D printed parts. PE and any other parts are not included.

Most of the parts can also be used in Early and Mid of Hetzer

Exhaust and Bracket parts are included in this set