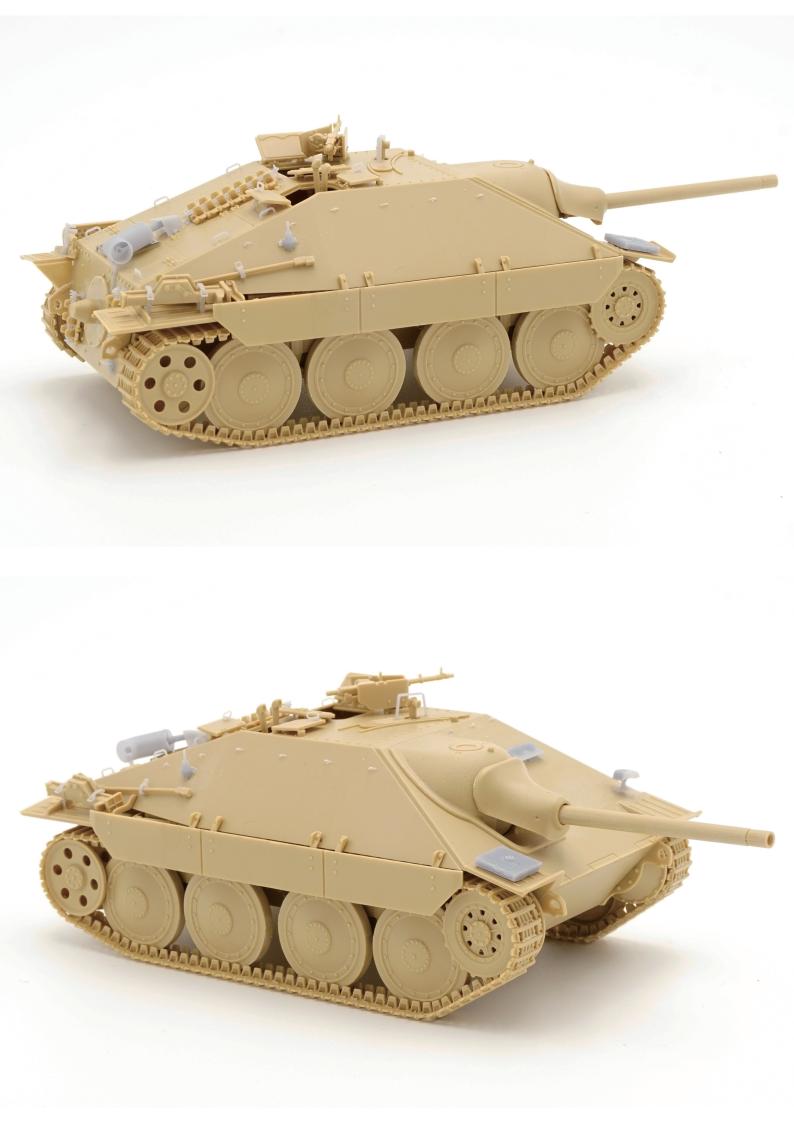

Most of the parts can also be used in Early and Mid of Hetzer

Exhaust and Bracket parts are included in this set